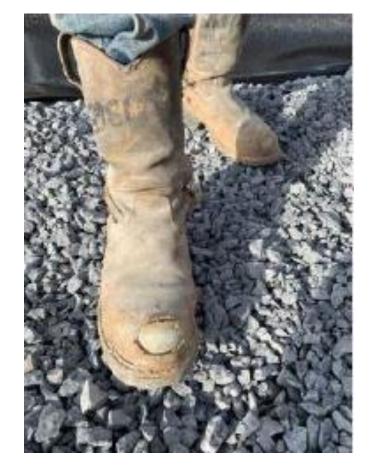

## For safety footwear, leather still remains a popular choice

Their tough look and premium pricing imply strength and comfort, likely to last a lifetime

In reality, leather is a heavy and stiff material that is vulnerable for cracking, especially in wet conditions

Leather boots are not waterproof (S3) and require significant upkeep to keep them in peak condition

Lightweight

Waterproof

Cut resistant

### Leather boots are often worn well beyond their intended lifespan and no longer providing sufficient protection

Fortunately there are better solutions available that provide full protection, exceptional fit and superior comfort in any situation