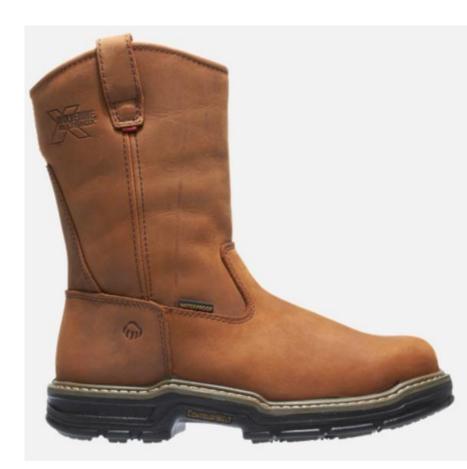

## For safety footwear, leather still remains a popular choice

Their tough look and premium pricing imply strength and comfort, likely to last a lifetime

In reality, leather is a heavy and stiff material that is vulnerable for cracking, especially in wet conditions

Leather boots are not waterproof (S3) and require significant upkeep to keep them in peak condition

Lightweight

Waterproof

Cut resistant

### Leather boots are often worn well beyond their intended lifespan and no longer providing sufficient protection

Fortunately there are better solutions available that provide full protection, exceptional fit and superior comfort in any situation