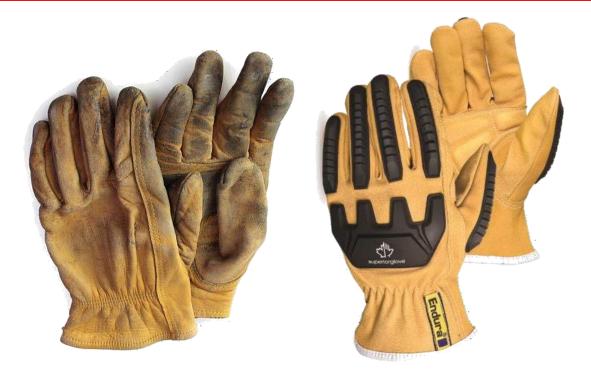

#### **Empowering Construction Workers**

Safety gear is continuously evolving to improve worker safety

Over the years traditional leather safety gear such as helmets, gloves and jackets all got surpassed by superior modern-day solutions

## For safety footwear, leather still remains a popular choice

Their tough look and premium pricing imply strength and comfort, likely to last a lifetime

In reality, leather is a heavy and stiff material that is vulnerable for cracking, especially in wet conditions

### Leather boots are often worn well beyond their intended lifespan and no longer providing sufficient protection

Fortunately there are better solutions available that provide full protection, exceptional fit and superior comfort in any situation