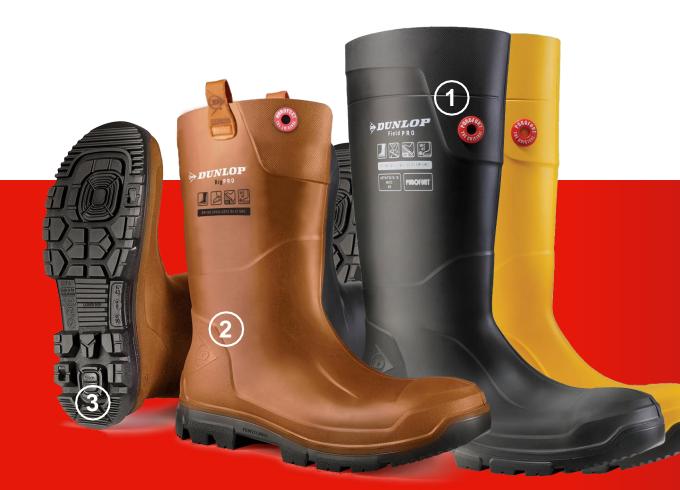

## The new Purofort FieldPRO and RigPRO raise the standard for allround performance

### Key USP's

2

(3)

#### **Powered by Purofort**

Dunlop's superior Purofort material is lightweight, flexible and strong, guaranteeing maximum comfort and protection with a superior lifespan

#### Walks like a Sneaker

The revolutionary Snugfit last and new Comfort Insole offer comfort and support on a whole new level, previously experienced only in modern-day sneakers

#### **Superior grip & traction**

The SRC rated Professional outsole with tread wear indicators, guarantees excellent grip and traction on any terrain and in any condition