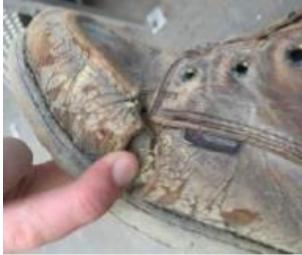

## For safety footwear, leather still remains a popular choice

Their tough look and premium pricing imply strength and comfort, likely to last a lifetime

In reality, leather is a heavy and stiff material that is vulnerable for cracking, especially in wet conditions

Leather boots are not waterproof (S3) and require significant upkeep to keep them in peak condition

Lightweight

Waterproof

Cut resistant

### Leather boots are often worn well beyond their intended lifespan and no longer providing sufficient protection

Fortunately there are better solutions available that provide full protection, exceptional fit and superior comfort in any situation