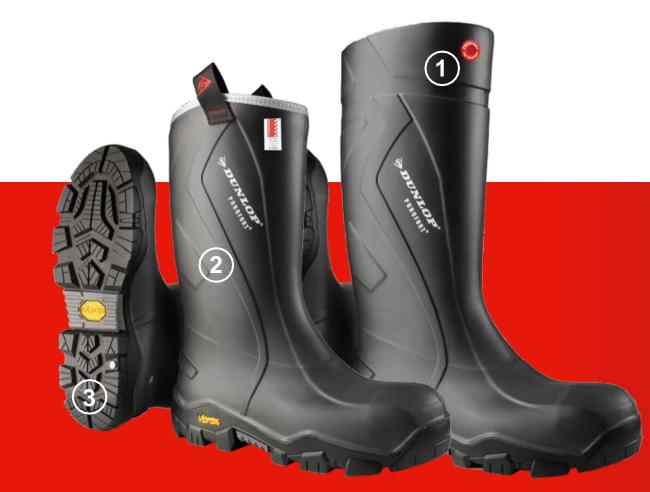

## The new Acifort MetGUARD offers maximum protection for when the hazards of an environment demands it

#### **Certified Metatarsal protection**

The new MetGUARD is the first Dunlop boot to offer EN-certified Metatarsal and Ankle protection, making it an excellent choice for hazardous environments

The new MetGUARD is the first non-Purofort boot with the Snugfit last and new comfort insole, offering more comfort than any specialty PVC boot in the market

#### **Excellent grip & traction**

The SRC rated outsole with tread wear indicators, guarantees excellent grip and traction on any terrain