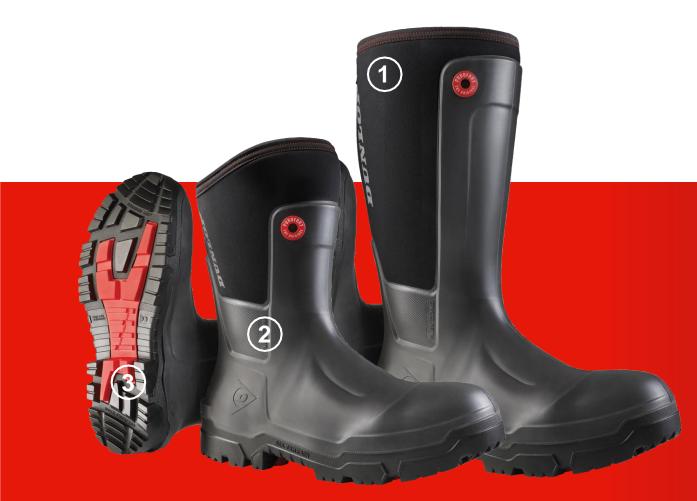

#### **Powered by Purofort**

Dunlop's superior Purofort material is lightweight, flexible and strong, guaranteeing maximum comfort and protection with a superior lifespan

#### Walks like a Sneaker

The revolutionary Snugfit last and new Comfort Insole offer comfort and support on a whole new level, previously experienced only in modern-day sneakers

#### **Superior grip & traction**

The SRC rated Professional outsole with tread wear indicators, guarantees excellent grip and traction on any terrain and in any condition