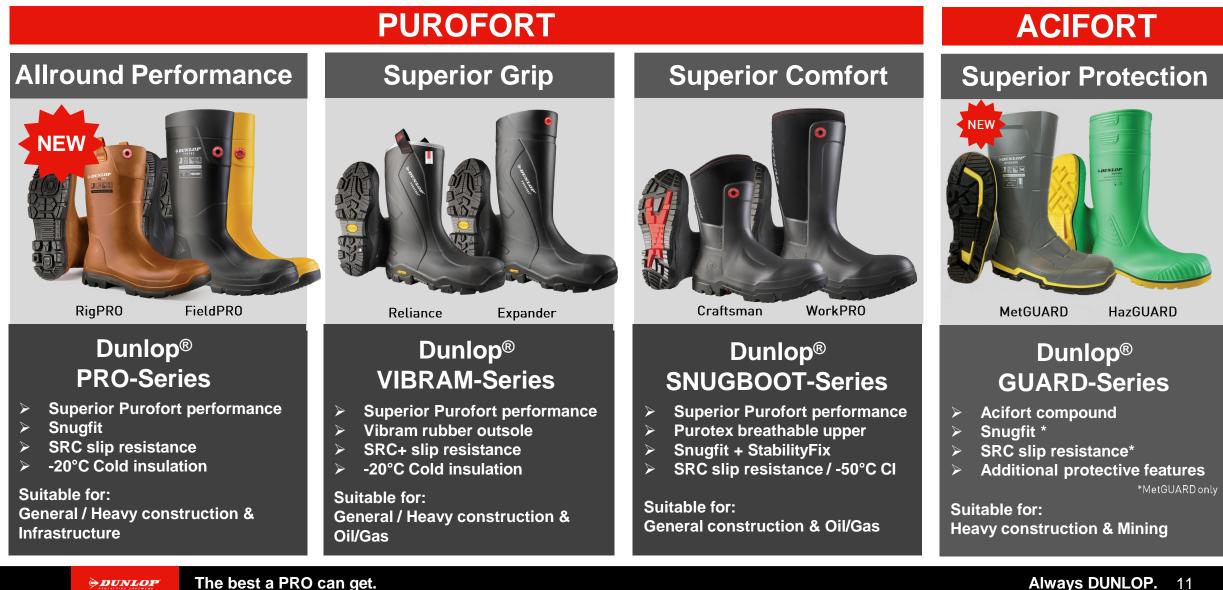

#### Meet the new Dunlop Construction Range

Four complementary product series with custom solutions for every task

|                       | PUROFORT                 |                            | ACIFORT                 |
|-----------------------|--------------------------|----------------------------|-------------------------|
| Allround Performance  | Superior Grip            | Superior Comfort           | Superior Protection     |
| <image/>              |                          |                            | <image/>                |
| RigPRO FieldPRO       | Reliance Expander        | Craftsman WorkPRO          | MetGUARD HazGUARD       |
| Dunlop®<br>PRO-Series | Dunlop®<br>VIBRAM-Series | Dunlop®<br>SNUGBOOT-Series | Dunlop®<br>GUARD-Series |